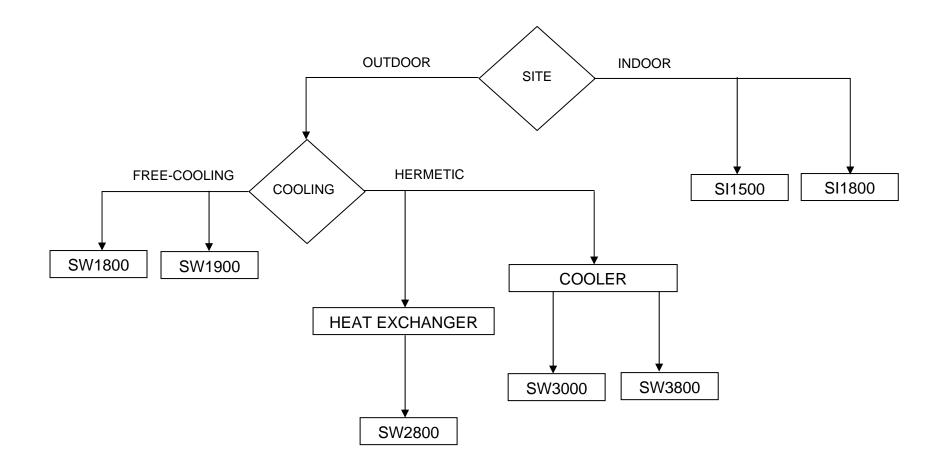

## **SELECTION TREE**

#### **CUSTOM REQUESTS ARE WELCOME**

SIDIAL srl www.sidial.it all rights reserved

Headquarter: Località Vauda 12/E 10080 San Benigno Canavese (TO) Italy Email <u>sidial@sidial.it</u> Manufacturing Plant: Via del Boschetto 2/31 10040 Lombardore (TO) Italy