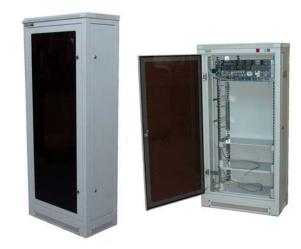

### **INDOOR CABINETS**

Sidial **SI series Indoor Cabinets** provide a protected, thermallycontrolled environment for telecom equipments

#### **Product Features**

- Attention to details and design
- Door with smoked polycarbonate
- several AC and DC power options, with battery backup
- ETSI 21" rails with 19" adapters