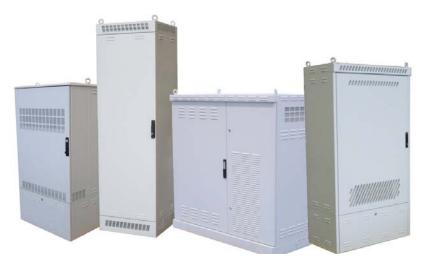

### **OUTDOOR CABINETS**

Sidial **SW series Outdoor Cabinets** provide a protected, thermallycontrolled environment for telecom equipments.

#### **Product Features**

- Stainless steel with epoxy painting
- Battery compartment separate
- Several AC and DC power options, with battery backup
- Advanced thermal solutions
- ETSI 21" rails with 19" adapters